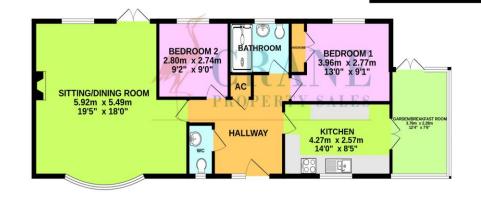

Accommodation in brief offers a 19'5 x 18' Sitting/Dining Room, two double Bedrooms, modern Bathroom, separate WC, spacious Entrance Hallway, Kitchen and Garden/Breakfast Room. Ample storage throughout.

### Accommodation:

Glazed uPVC front door opening to:

Entrance Hallway with wood-effect flooring, Airing Cupboard with Worcester boiler and shelving. Hatch to loft space with drop down ladder.

Cloaks/WC with low level WC, wash hand basin, glass shelving unit, obscure window to front.

Kitchen 14' x 8'5 with a range of wall and base units with worktops over, inset one and a half bowl sink and drainer unit, freestanding electric cooker with stainless steel filter hood over, Bosch washing machine, Hotpoint tumble drier, tall fridge/freezer, window to front garden with remote control operated blinds. French doors to:

Garden/Breakfast Room 12'4 x 7'6 with tiled floor, solid roof with downlights, French doors to rear patio garden. This room has historically made an excellent occasional 3rd bedroom for visiting guests.

Sitting/Dining Room  $19'5 \times 18'$  a bright and spacious dual aspect room with 9' bow window to front and window and French doors to rear patio. Rear window and doors fitted with remote control operated blinds. Fitted modern inset Gas fire.

Bedroom One 13' (into door recess) x 9'1 with window overlooking rear patio and deep double wardrobe. Bedroom Two  $9'2 \times 9'$  with window overlooking rear patio.

Bathroom with low level WC, pedestal wash hand basin, double walk-in shower with sliding glass screen, heated towel rail, extractor fan, mirror fronted wall cabinet, obscure window to rear.

Outside to the front of the property is a wonderfully sunny, walled landscaped garden with a range of pathways, flower beds, mature shrubs and trees and seating area all accessed from the pavement via a low pedestrian gate. To the rear of the property is a long driveway behind two solid wooden gates with parking for 3/4 cars leading to the Garage  $15'7 \times 9'$  with up and over door, power and light. The garage flat roof has been replaced within the last 3 years. A patio area runs along the back and side of the property with a further gravelled area to one side.

## **GROUND FLOOR**

GARAGE 4.76m x 2.74m 15'7" x 9'0"

Whils every attempt has been made to ensure the accuracy of the floorplan contained here, measurements of doors, indoors, rooms and any ofher them are approximate and no responsibility its kains for any enror omission or mis-statement. This plan is for litustrative purposes only and should be used as such by any rospective purchaser. The services, systems and applicates bit own have not been as to their operability or efficiency can be given. Made with Meropix C62023