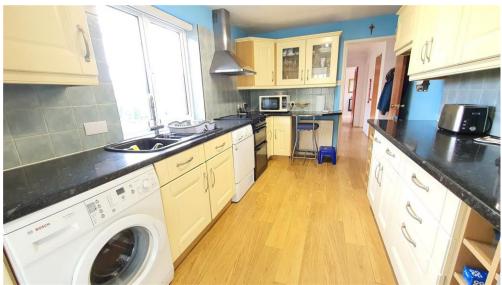

Kitchen 14' x 8'5 with a range of wall and base units with worktops over, inset one and a half bowl sink and drainer unit, freestanding electric cooker with stainless steel filter hood over, Bosch washing machine, Hotpoint tumble drier, tall fridge/freezer, window to front garden with remote control operated blinds. French doors to: