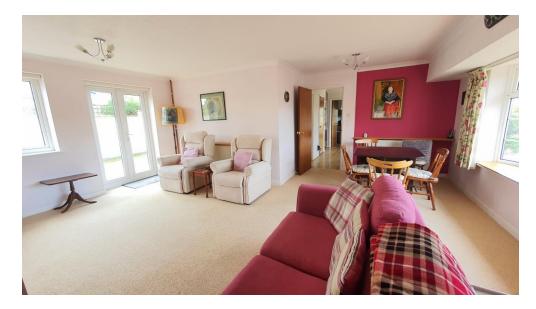

Sitting/Dining Room  $19'5 \times 18'$  a bright and spacious dual aspect room with 9' bow window to front and window and French doors to rear patio. Rear window and doors fitted with remote control operated blinds. Fitted modern inset Gas fire.