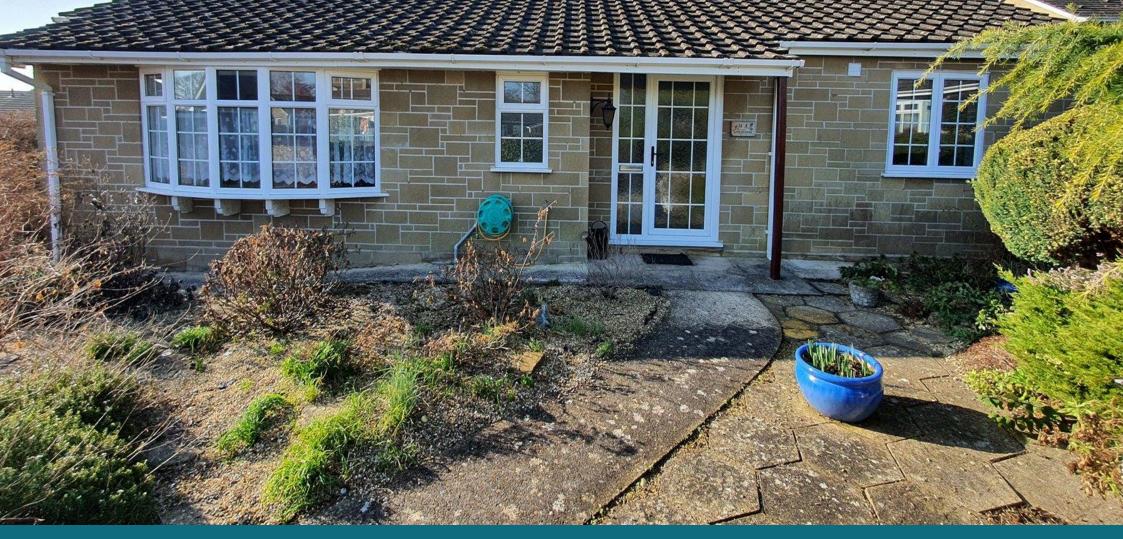

Summer Shard, South Petherton, TA13

Guide Price: £340,000 Freehold

# Summer Shard, South Petherton, TA13

Offered with the benefit of no onward chain, Little Tara is a wonderful, detached bungalow in a lovely location on the popular Summer Shard development.

Offered with the benefit of a detached Garage with long, gated driveway offering ample parking, sunny well-established garden, Gas central heating (Worcester combination Gas boiler approx. 3 years old and benefitting from a British Gas annual maintenance contract) and double glazing throughout.

Outside to the front of the property is a wonderfully sunny, walled landscaped garden with a range of pathways, flower beds, mature shrubs and trees and seating area all accessed from the pavement via a low pedestrian gate. To the rear of the property is a long driveway behind two solid wooden gates with parking for 3/4 cars leading to the Garage  $15'7 \times 9'$  with up and over door, power and light. The garage flat roof has been replaced within the last 3 years. A patio area runs along the back and side of the property with a further gravelled area to one side.