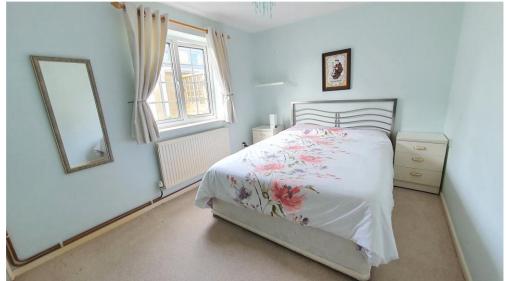

Bedroom One 13' (into door recess) x 9'1 with window overlooking rear patio and deep double wardrobe. Bedroom Two  $9'2 \times 9'$  with window overlooking rear patio.

Bathroom with low level WC, pedestal wash hand basin, double walk-in shower with sliding glass screen, heated towel rail, extractor fan, mirror fronted wall cabinet, obscure window to rear.