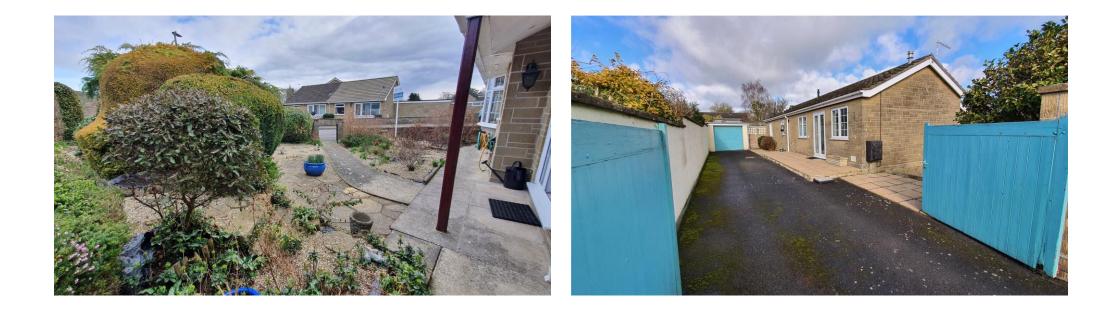

Outside to the front of the property is a wonderfully sunny, walled landscaped garden with a range of pathways, flower beds, mature shrubs and trees and seating area all accessed from the pavement via a low pedestrian gate. To the rear of the property is a long driveway behind two solid wooden gates with parking for 3/4 cars leading to the Garage  $15'7 \times 9'$  with up and over door, power and light. The garage flat roof has been replaced within the last 3 years. A patio area runs along the back and side of the property with a further gravelled area to one side.