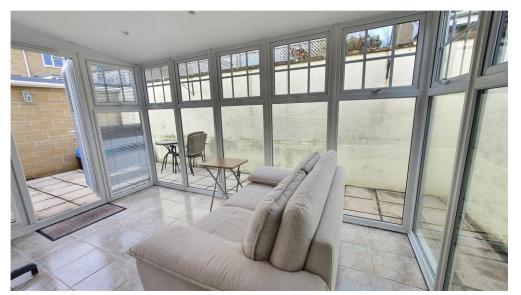

Garden/Breakfast Room 12'4 x 7'6 with tiled floor, solid roof with downlights, French doors to rear patio garden. This room has historically made an excellent occasional 3rd bedroom for visiting guests.

Sitting/Dining Room  $19'5 \times 18'$  a bright and spacious dual aspect room with 9' bow window to front and window and French doors to rear patio. Rear window and doors fitted with remote control operated blinds. Fitted modern inset Gas fire.