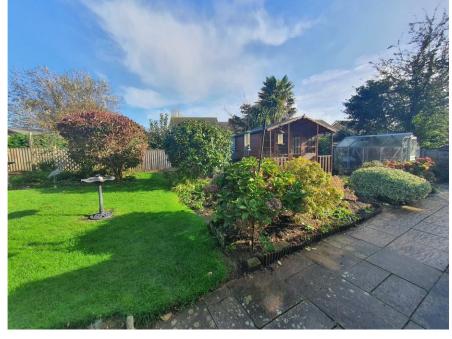

Rear garden is a good size and has been attractively landscaped with lawns, paved patio and gravel areas with a variety of mature shrubs and trees, garden shed, greenhouse and timber summer house with veranda 10'4 x 8'4. Outside tap, side pedestrian access.