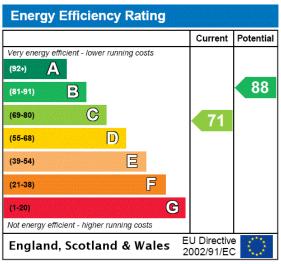

shed, greenhouse and timber summer house with veranda 10'4 x 8'4. Outside tap, side pedestrian access.

Early viewing strictly via Cranes is recommended on 01460 247800

### GROUND FLOOR 83.1 sq.m. (894 sq.ft.) approx.



#### TOTAL FLOOR AREA: 83.1 sq.m. (894 sq.ft.) approx.

White evy attempt has been made to ensure the accuracy of the floorpian contained here, measurements of doors, without norms and any other them are approximate and on responsibility state for any error, omission or mis-statement. This plan is for illustrative purposes only and should be used as such by any prospective purchaser. The services, systems and appliances shown have not been lested and no guarante as to their operability or efficiency can be given.

So to be in properties of the services of the















## **Crane Property Sales- South Petherton**

34 St James Street South Petherton Somerset TA13 5BW

T: 01460 247800

E: info@cranepropertysales.co.uk www.cranepropertysales.co.uk

Crane Property Sales Ltd. Registered in England and Wales - 11961896 Registered Office: 34 St James Street, South Petherton, Somerset TA13 5BW

#### Disclaimer

Every attempt has been made to ensure accuracy, however these property particulars are approximate and for illustrative purposes only. They have been prepared in good faith and they are not intended to constitute part of an offer of contract. We have not carried out a structural survey and the services, appliances and specific fittings have not been tested. All photographs, measurements, floor plans and distances referred to are given as a guide only