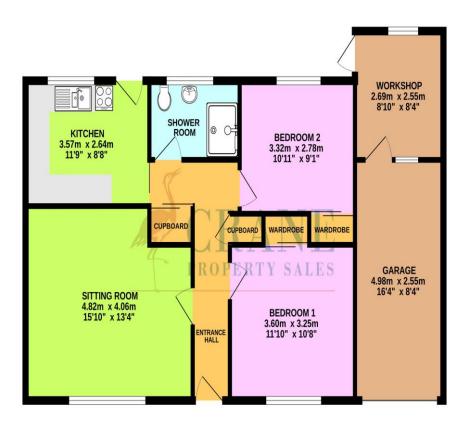

#### Accommodation:

Part glazed UPVC front door leading to the entrance hallway with built in storage cupboard, hatch to roof space, positive input ventilation unit and a double built in cupboard with wall mounted gas combination boiler. Sitting room 15'10 x 13'4 with window to front aspect.

Kitchen 11'8 x 8'8 with a range of wall, base and drawer units with worksurface over. One and a half bowl stainless steel sink and drainer, plumbing for washing machine, freestanding oven, window and door to rear covered porch.

Bedroom one 11'10 x 10'8 with window to front and built in double wardrobe.

Bedroom two 10'11 x 9'1 with window to rear aspect and built in double wardrobe.

Shower room with walk-in shower unit, low level WC, hand washbasin with storage cupboard under, obscure window to rear and electric shaver point.

Garage 16'4 x 8'4 up and over door, fitted with light and power, window and door leading to adjacent workshop. Workshop 8'10 x 8'4 with window and door to rear garden, light and power, door to garage.

### GROUND FLOOR 83.1 sq.m. (894 sq.ft.) approx.

#### TOTAL FLOOR AREA: 83.1 sq.m. (894 sq.ft.) approx.

White evy attempt has been made to ensure the accuracy of the floorpian contained here, measurements of doors, without norms and any other them are approximate and on responsibility state for any error, omission or mis-statement. This plan is for illustrative purposes only and should be used as such by any prospective purchaser. The services, systems and appliances shown have not been lested and no guarante as to their operability or efficiency can be given.