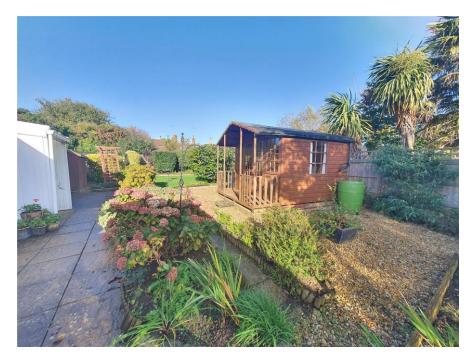

Rear garden is a good size and has been attractively landscaped with lawns, paved patio and gravel areas with a variety of mature shrubs and trees, garden shed, greenhouse and timber summer house with veranda 10'4 x 8'4. Outside tap, side pedestrian access.