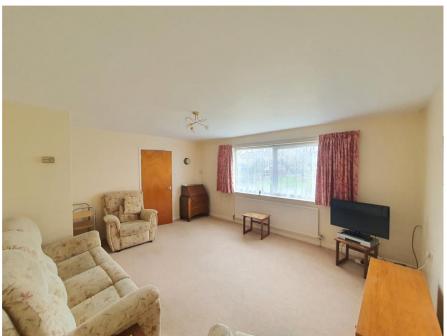

#### Accommodation:

Part glazed UPVC front door leading to the entrance hallway with built in storage cupboard, hatch to roof space, positive input ventilation unit and a double built in cupboard with wall mounted gas combination boiler. Sitting room 15'10 x 13'4 with window to front aspect.