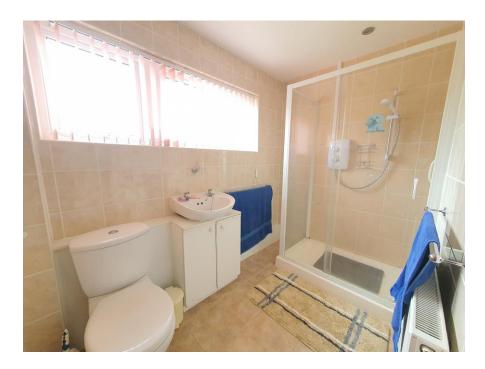

Bedroom one 11'10 x 10'8 with window to front and built in double wardrobe.

Bedroom two 10'11 x 9'1 with window to rear aspect and built in double wardrobe.

Shower room with walk-in shower unit, low level WC, hand washbasin with storage cupboard under, obscure window to rear and electric shaver point.