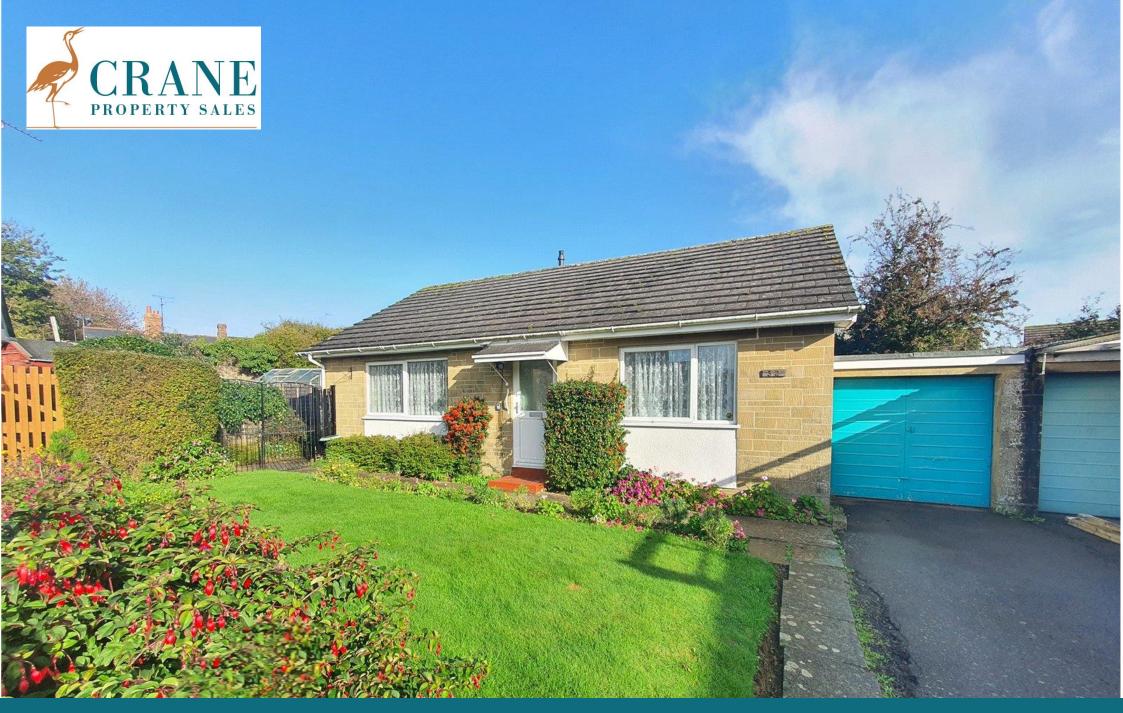

**Summer Shard, South Petherton, TA13** 

OIEO: £310,000

Freehold

# **Summer Shard, South Petherton, TA13**

Offered with the benefit of no onward chain, 32 Summer Shard is an absolute gardener's delight. This spacious link detached bungalow is tucked away in a quiet corner of the popular Summer Shard development. Along with a pretty garden to the front, the rear garden is a great size, very private and offers great scope.

32 Summer Shard is a wonderful link detached bungalow offered with the benefit of a long driveway with ample parking, garage with adjacent workshop, sunny well established front and rear gardens with the added bonus of a summerhouse, greenhouse, shed and a lean to storage area off the side. Gas central heating via a Worcester combination boiler (approx. 3 years old) double glazing throughout and a positive input ventilation system.