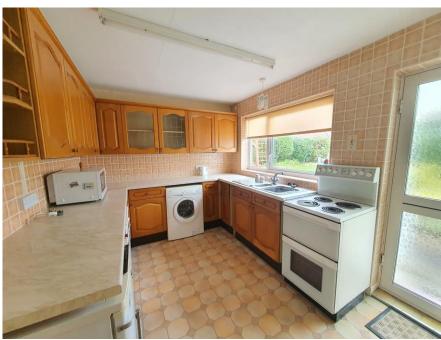

Kitchen 11'8 x 8'8 with a range of wall, base and drawer units with worksurface over. One and a half bowl stainless steel sink and drainer, plumbing for washing machine, freestanding oven, window and door to rear covered porch.