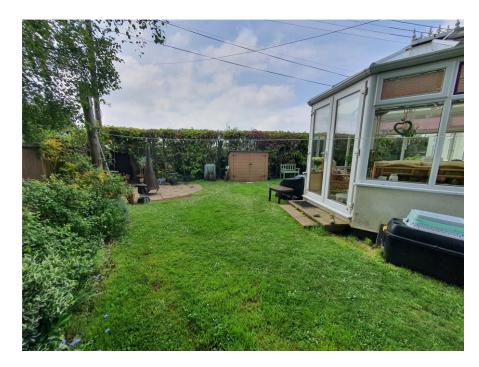

Wet Room with pedestal washbasin, low level WC, obscure window to rear, wet room style shower with electric shower and curtain/rail. chrome heated towel rail.

Outside to the front of the property is off road parking to two cars and landscaped gardens with pathways and beds with shrubs. Pedestrian gate leads round to the back of the property with lawn, patio seating area, flower beds with established planting. The garden leads further around the side of the property to another seating area and brick built outbuilding 10'1 x 6'7 with electricity (and separate consumer unit), and window. There is also an excellent timber shed 10' x 8' with two windows and electricity. This is currently utilised as a workshop.