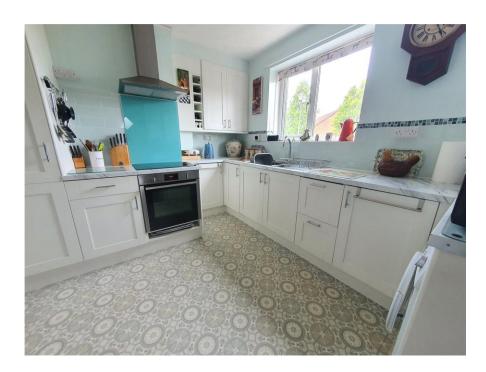

Conservatory 13'1 x 11'9 with tiled floor, fitted blinds, French doors to garden tiled floor.

Dining Room 11'5 x 10'1 with window offering far reaching countryside views

Kitchen 11'5 (max) x 11'5 with a range of modern fitted base, wall and drawer units and worktop over. Stainless steel one and a half bowl sink and drainer, space for tall fridge freezer, electric hob with extractor and electric oven under. Picture window offering far reaching countryside views plus further window. Wall mounted Gas boiler. Door to side patio. Door to walk in larder 6'2 x 3' with window and shelving. Agents Note - the vendor has informed us that plumbing is in place should the new owner wish to convert the larder into a WC/cloakroom.