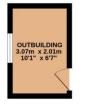

Wet Room with pedestal washbasin, low level WC, obscure window to rear, wet room style shower with electric shower and curtain/rail. chrome heated towel rail.

Outside to the front of the property is off road parking to two cars and landscaped gardens with pathways and beds with shrubs. Pedestrian gate leads round to the back of the property with lawn, patio seating area, flower beds with established planting. The garden leads further around the side of the property to another seating area and brick built outbuilding 10'1 x 6'7 with electricity (and separate consumer unit), and window. There is also an excellent timber shed 10' x 8' with two windows and electricity. This is currently utilised as a workshop.