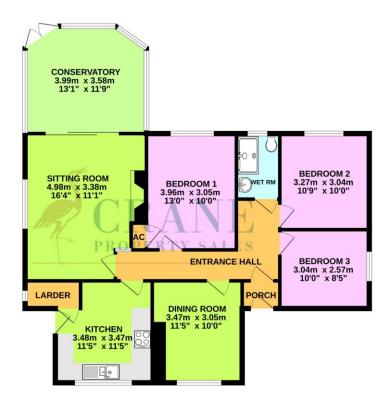

In brief the accommodation provides three double bedrooms, two reception rooms, conservatory, kitchen with walk in larder, wet room, hallway and enclosed porch. Previous to the current occupiers, the bungalow, built in 1938, is of historic interest, original built to house the Matron in charge of South Petherton hospital, it remained in the same ownership until 2021. The property and garden form a lose triangle, with the bungalow is adjacent to Hospital Lane with off road parking for 2 cars, footpath and fields beyond and the hospital. The property benefits from uPVC double glazing throughout.

## Accommodation

Part Glazed uPVC front door to enclosed Porch 4'2 x 3'6 with timber and stained-glass interior door leading to Entrance Hall with hatch to loft space.

Sitting Room 16'4 x 11'1 (max) with inset Gas fire, glass shelving to alcove, window to side and sliding patio doors to:

Conservatory 13'1 x 11'9 with tiled floor, fitted blinds, French doors to garden tiled floor.

Dining Room 11'5 x 10'1 with window offering far reaching countryside views

Kitchen 11'5 (max) x 11'5 with a range of modern fitted base, wall and drawer units and worktop over. Stainless steel one and a half bowl sink and drainer, space for tall fridge freezer, electric hob with extractor and electric oven under. Picture window offering far reaching countryside views plus further window. Wall mounted Gas boiler. Door to side patio. Door to walk in larder 6'2 x 3' with window and shelving. Agents Note - the vendor has informed us that plumbing is in place should the new owner wish to convert the larder into a WC/cloakroom.

Bedroom One 13' x 10' with window to rear aspect, door to Airing Cupboard with chrome ladder radiator and shelving.

Bedroom Two 10'9 x 10' with window to rear aspect.

Bedroom Three 10' x 8'5 with window to side aspect.

Wet Room with pedestal washbasin, low level WC, obscure window to rear, wet room style shower with electric shower and curtain/rail. chrome heated towel rail.

Outside to the front of the property is off road parking to two cars and landscaped gardens with pathways and beds with shrubs. Pedestrian gate leads round to the back of the property with lawn, patio seating area, flower beds with established planting. The garden leads further around the side of the property to another seating area and brick built outbuilding 10'1 x 6'7 with electricity (and separate consumer unit), and window. There is also an excellent timber shed 10' x 8' with two windows and electricity. This is currently utilised as a workshop.

GROUND FLOOR 104.5 sq.m. (1125 sq.ft.) approx.

TOTAL FLOOR AREA: 1.04 5 s.q.m. (1125 s.q.h.) approx. That every steep that been made to ensure the accuracy of the floor pian confidence from the confidence of the floor accuracy of the floor pian confidence from the confidence of the floor accuracy of the floor pian confidence from a present of some pians of the floor pian confidence from a present of the floor piants of the floor