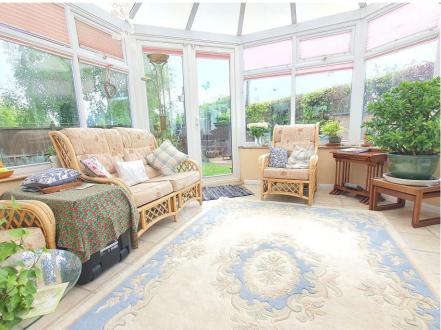

Conservatory 13'1 x 11'9 with tiled floor, fitted blinds, French doors to garden tiled floor.

Dining Room 11'5 x 10'1 with window offering far reaching countryside views

Kitchen 11'5 (max) x 11'5 with a range of modern fitted base, wall and drawer units and worktop over. Stainless steel one and a half bowl sink and drainer, space for tall fridge freezer, electric hob with extractor and electric oven under. Picture window offering far reaching countryside views plus further window. Wall mounted Gas boiler. Door to side patio. Door to walk in larder 6'2 x 3' with window and shelving. Agents Note - the vendor has informed us that plumbing is in place should the new owner wish to convert the larder into a WC/cloakroom.