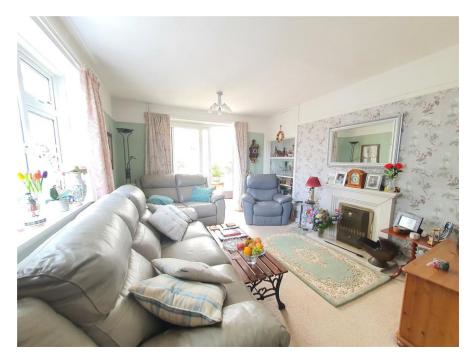

## Accommodation

Part Glazed uPVC front door to enclosed Porch 4'2 x 3'6 with timber and stained-glass interior door leading to Entrance Hall with hatch to loft space.

Sitting Room 16'4 x 11'1 (max) with inset Gas fire, glass shelving to alcove, window to side and sliding patio doors to: