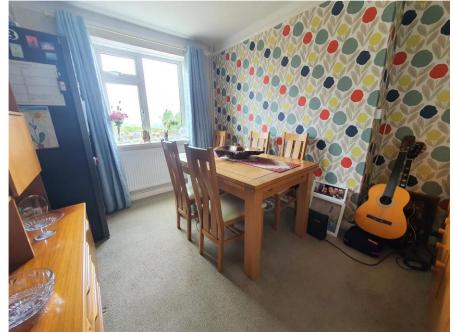

Conservatory 13'1 x 11'9 with tiled floor, fitted blinds, French doors to garden tiled floor.

Dining Room 11'5 x 10'1 with window offering far reaching countryside views

Kitchen 11'5 (max) x 11'5 with a range of modern fitted base, wall and drawer units and worktop over. Stainless steel one and a half bowl sink and drainer, space for tall fridge freezer, electric hob with extractor and electric oven under. Picture window offering far reaching countryside views plus further window. Wall mounted Gas boiler. Door to side patio. Door to walk in larder 6'2 x 3' with window and shelving. Agents Note - the vendor has informed us that plumbing is in place should the new owner wish to convert the larder into a WC/cloakroom.