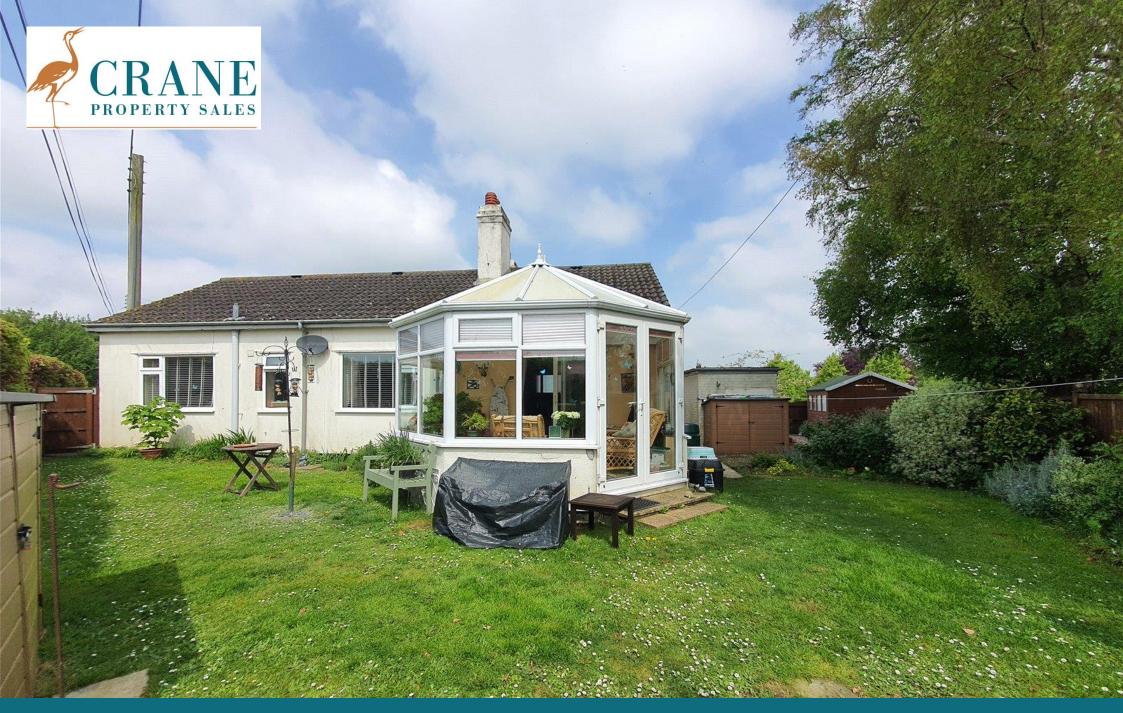

The Lodge, Hospital Lane, South Petherton, TA13

**Guide Price: £375,000** 

Freehold

## The Lodge, Hospital Lane, South Petherton, TA13

The Lodge is a deceptively spacious three bedroom bungalow located at the top of Hospital Lane and surrounded by its own gardens and far reaching views towards Kingsbury Episcopi and the Somerset Levels beyond. Having undergone a series of recent improvements to include a new Gas boiler and central heating system, new drains, garden landscaping and new kitchen, the property is now offered for sale and ready for the new owner to merely put their own decorative touch on the property if they wish.

In brief the accommodation provides three double bedrooms, two reception rooms, conservatory, kitchen with walk in larder, wet room, hallway and enclosed porch. Previous to the current occupiers, the bungalow, built in 1938, is of historic interest, original built to house the Matron in charge of South Petherton hospital, it remained in the same ownership until 2021. The property and garden form a lose triangle, with the bungalow is adjacent to Hospital Lane with off road parking for 2 cars, footpath and fields beyond and the hospital. The property benefits from uPVC double glazing throughout.

Wet Room with pedestal washbasin, low level WC, obscure window to rear, wet room style shower with electric shower and curtain/rail. chrome heated towel rail.

Outside to the front of the property is off road parking to two cars and landscaped gardens with pathways and beds with shrubs. Pedestrian gate leads round to the back of the property with lawn, patio seating area, flower beds with established planting. The garden leads further around the side of the property to another seating area and brick built outbuilding 10'1 x 6'7 with electricity (and separate consumer unit), and window. There is also an excellent timber shed 10' x 8' with two windows and electricity. This is currently utilised as a workshop.