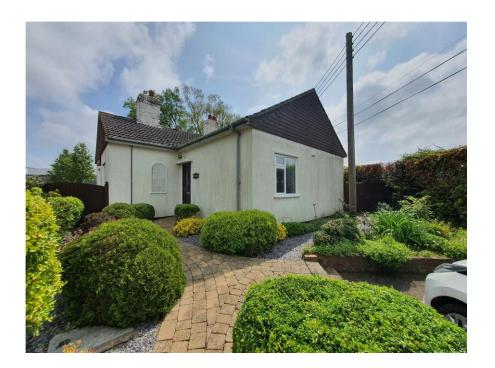

The Lodge, Hospital Lane, South Petherton, TA13

**Guide Price: £375,000** 

Freehold

## The Lodge, Hospital Lane, South Petherton, TA13

The Lodge is a deceptively spacious three bedroom bungalow located at the top of Hospital Lane and surrounded by its own gardens and far reaching views towards Kingsbury Episcopi and the Somerset Levels beyond. Having undergone a series of recent improvements to include a new Gas boiler and central heating system, new drains, garden landscaping and new kitchen, the property is now offered for sale and ready for the new owner to merely put their own decorative touch on the property if they wish.

In brief the accommodation provides three double bedrooms, two reception rooms, conservatory, kitchen with walk in larder, wet room, hallway and enclosed porch. Previous to the current occupiers, the bungalow, built in 1938, is of historic interest, original built to house the Matron in charge of South Petherton hospital, it remained in the same ownership until 2021. The property and garden form a lose triangle, with the bungalow is adjacent to Hospital Lane with off road parking for 2 cars, footpath and fields beyond and the hospital. The property benefits from uPVC double glazing throughout.