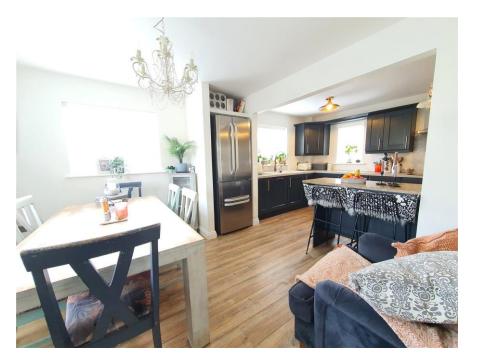

Both the main house and annex are extremely well presented and has benefitted from recent renovations and modernisation. The main house offers a beautifully appointed open-plan family kitchen/dining room along with spacious hallway, cloaks/WC and 20' sitting room opening to the private walled garden to the ground floor and four double bedrooms, two bathrooms and useful landing to the first floor. The Annex accommodation provides a dual aspect open-plan sitting room/kitchen with double doors to a garden, double bedroom, shower room and hallway.