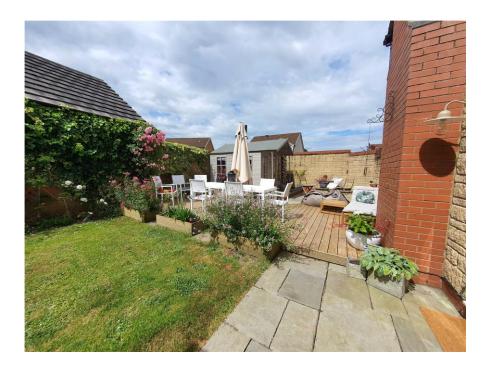

Both the main house and annex are extremely well presented and has benefitted from recent renovations and modernisation. The main house offers a beautifully appointed open-plan family kitchen/dining room along with spacious hallway, cloaks/WC and 20' sitting room opening to the private walled garden to the ground floor and four double bedrooms, two bathrooms and useful landing to the first floor. The Annex accommodation provides a dual aspect open-plan sitting room/kitchen with double doors to a garden, double bedroom, shower room and hallway.