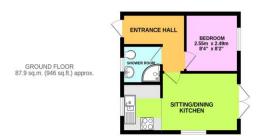

Both the main house and annex are extremely well presented and has benefitted from recent renovations and modernisation. The main house offers a beautifully appointed open-plan family kitchen/dining room along with spacious hallway, cloaks/WC and 20' sitting room opening to the private walled garden to the ground floor and four double bedrooms, two bathrooms and useful landing to the first floor. The Annex accommodation provides a dual aspect open-plan sitting room/kitchen with double doors to a garden, double bedroom, shower room and hallway.

1ST FLOOR 0.1 sq.m. (647 sq.ft.) appro

TOTAL FLOOR AREA: 148.0 sq.m. (1593 sq.ft.) approx

Whilst every attempt has been made to ensure the accuracy of the floorplan contained here, measuremen of doors, windows, norms and any other items are approximate and no responsibility is taken for any end omission or mis-statement. This plan is for illustrative purposes only and should be used as such by any prospective purchaser. The services, systems and appliances shown have not been tested and no guarant as to their operability or efficiency can be given.