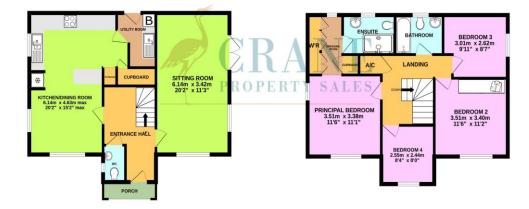

Both the main house and annex are extremely well presented and has benefitted from recent renovations and modernisation. The main house offers a beautifully appointed open-plan family kitchen/dining room along with spacious hallway, cloaks/WC and 20' sitting room opening to the private walled garden to the ground floor and four double bedrooms, two bathrooms and useful landing to the first floor. The Annex accommodation provides a dual aspect open-plan sitting room/kitchen with double doors to a garden, double bedroom, shower room and hallway.

1ST FLOOR 0.1 sq.m. (647 sq.ft.) appro

TOTAL FLOOR AREA: 148.0 sq.m. (1593 sq.ft.) approx

Whilst every attempt has been made to ensure the accuracy of the floorplan contained here, measuremen of doors, windows, norms and any other items are approximate and no responsibility is taken for any end omission or mis-statement. This plan is for illustrative purposes only and should be used as such by any prospective purchaser. The services, systems and appliances shown have not been tested and no guarant as to their operability or efficiency can be given.