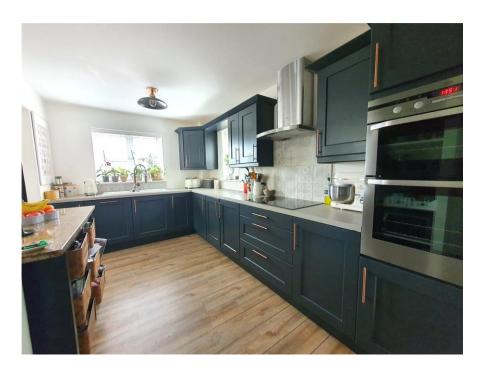

Both the main house and annex are extremely well presented and has benefitted from recent renovations and modernisation. The main house offers a beautifully appointed open-plan family kitchen/dining room along with spacious hallway, cloaks/WC and 20' sitting room opening to the private walled garden to the ground floor and four double bedrooms, two bathrooms and useful landing to the first floor. The Annex accommodation provides a dual aspect open-plan sitting room/kitchen with double doors to a garden, double bedroom, shower room and hallway.